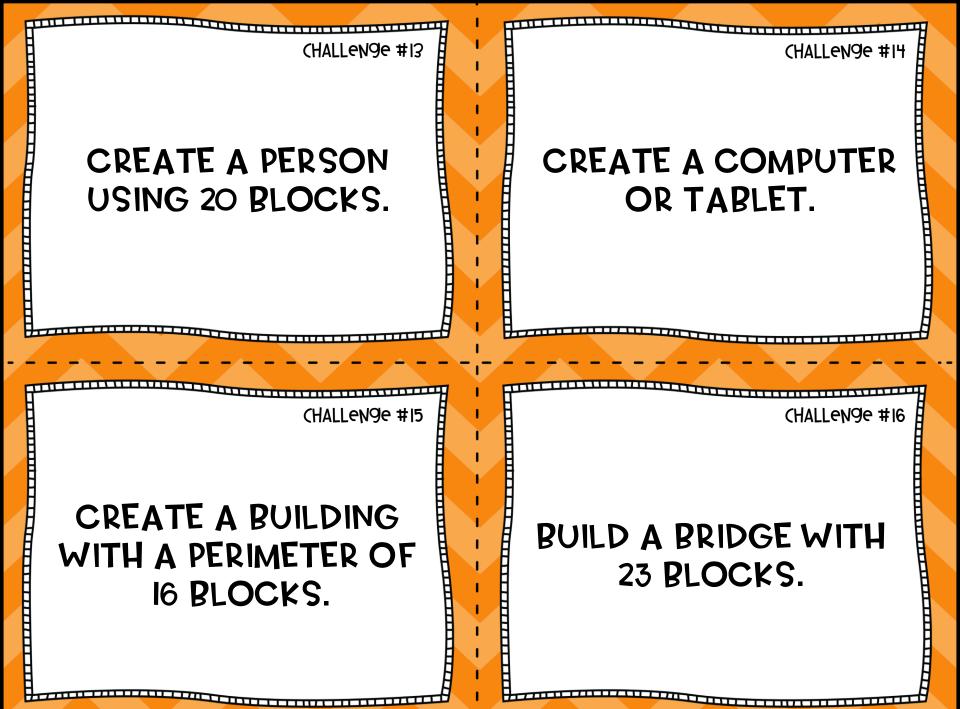

# BUILD A CHARACTER FROM YOUR FAVORITE SHOW OR MOVIE.

### BUILD A HOUSE THAT NEEDS A LADDER TO GET TO THE FRONT DOOR.

(HALLENGE #19