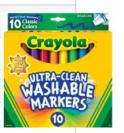

(1) Crayola Washable Marker 10 Pack

(1) Rolls of Paper Towels August; (1) Rolls of Paper Towels January

(1) Crayola Watercolor Paint Set (8-colors)

- (1) 1" 3-ring Binder with clear plastic overlay cover
- (2) 2-pocket plastic folders with brads